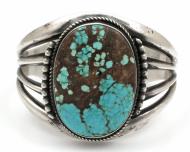

The Begay's traditional sand cast jewelry is a unique Navajo art form. Careful discipline and years of practice are required to complete the process. First, two pieces of Tufa or pumice stone are ground together to create two flat surfaces. The jewelry design is then carved into one of the two stones. After an opening is carved from the design to the top and bottom of the sandstone, the two pieces are tied together, with the carved surface facing inward. Silver is then poured into the opening at the top of the design. After cooling, the stones are separated and the casting is removed. The silver is then smoothed and any stones that are part of the design are set in silver bezels that are soldered to the buckle, bracelet, or other jewelry creation.

The Begay's routinely work as a pair, with Wilson concentrating on the casting and building the foundations of the jewelry and Carol setting the stones and doing the finishing work. They work together to design their jewelry and their variety of styles includes bracelets, concho belts, and rings. Living and working in Gallup, New Mexico, the Begay's, along with their three daughters continuing the family tradition.