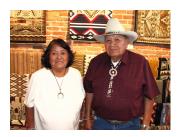

## Wilson & CAROL BEGAY JEWELER

Traditional Navajo silversmiths Wilson and Carol Begay have been practicing their craft since 1969. The acknowledged masters of the art of sand cast jewelry, this husband and wife team come from families well known for their jewelry making.

Wilson's father, Luke Begay, is credited with teaching them much of the craft, including the sand cast style that the family is famed for. Luke is a renowned Navajo jewelry master, who gained many years of experience at the famous Kirk Brothers Trading Company in Gallup, New Mexico. Similarly, Carol's parents, Angela and Allen Chee were both silversmiths who worked alongside C.G. Wallace, the famous jewelry trader from Zuni, New Mexico.

The Begay's routinely work as a pair, with Wilson concentrating on the casting and building the foundations of the jewelry and Carol setting the stones and doing the finishing work. They work together to design their jewelry and their variety of styles includes bracelets, concho belts, and rings. Living and working in Gallup, New Mexico, the Begay's, along with their three daughters continuing the family tradition.