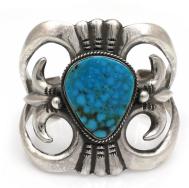

The Begay's traditional sand cast jewelry is a unique Navajo art form. Careful discipline and years of practice are required to complete the process. First, two pieces of Tufa or pumice stone are ground together to create two flat surfaces. The jewelry design is then carved into one of the two stones. After an opening is carved from the design to the top and bottom of the sandstone, the two pieces are tied together, with the carved surface facing inward. Silver is then poured into the opening at the top of the design. After cooling, the stones are separated and the casting is removed. The silver is then smoothed and any stones that are part of the design are set in silver bezels that are soldered to the buckle, bracelet, or other jewelry creation.

The Begay's routinely work as a pair, with Wilson concentrating on the casting and building the foundations of the jewelry and Carol setting the stones and doing the finishing work. They work together to design their jewelry and their variety of styles includes bracelets, concho belts, and rings. Living and working in Gallup, New Mexico, the Begay's, along with their three daughters continuing the family tradition.