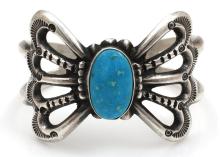

The Begay's traditional sand cast jewelry is a unique Navajo art form. Careful discipline and years of practice are required to complete the process. First, two pieces of Tufa or pumice stone are ground together to create two flat surfaces. The jewelry design is then carved into one of the two stones. After an opening is carved from the design to the top and bottom of the sandstone, the two pieces are tied together, with the carved surface facing inward. Silver is then poured into the opening at the top of the design. After cooling, the stones are separated and the casting is removed. The silver is then smoothed and any stones that are part of the design are set in silver bezels that are soldered to the buckle, bracelet, or other jewelry creation.

The Begay's routinely work as a pair, with Wilson concentrating on the casting and building the foundations of the jewelry and Carol setting the stones and doing the finishing work. They work together to design their jewelry and their variety of styles includes bracelets, concho belts, and rings. Living and working in Gallup, New Mexico, the Begay's, along with their three daughters continuing the family tradition.