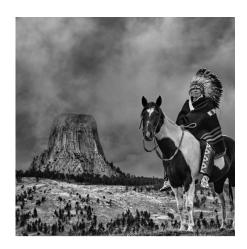

## Native AMERICAN ~ DAVID YARROW

## Photographic Print

Sorrel Sky Gallery proudly presents the fine art photography of David Yarrow. Selected works are on display in both our Santa Fe, New Mexico and Durango, Colorado locations in addition to our online store & virtual gallery. Please email or call to inquire about prices, sizes and availability. All of David Yarrow works are limited editions and tend to sell out quickly. We will do our very best to assist you in your acquisition of one of these celebrated pieces.