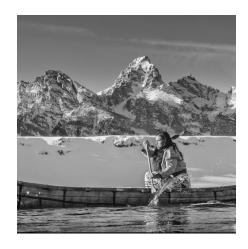

## Native AMERICAN ~ DAVID YARROW

## Photographic Print

Sorrel Sky Gallery proudly presents the fine art photography of David Yarrow. Selected works are on display in both our Santa Fe, New Mexico and Durango, Colorado locations in addition to our online store & virtual gallery. Please email or call to inquire about prices, sizes and availability. All of David Yarrow works are limited editions and tend to sell out quickly. We will do our very best to assist you in your acquisition of one of these celebrated pieces.