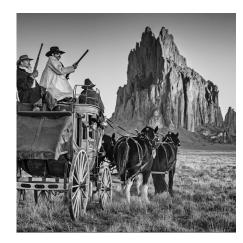

## The WILD WEST ~ DAVID YARROW

## Photographic Print

Sorrel Sky Gallery proudly presents the fine art photography of David Yarrow. Selected works are on display in both our Santa Fe, New Mexico and Durango, Colorado locations in addition to our online store & virtual gallery. Please email or call to inquire about prices, sizes and availability. All of David Yarrow works are limited editions and tend to sell out quickly. We will do our very best to assist you in your acquisition of one of these celebrated pieces.