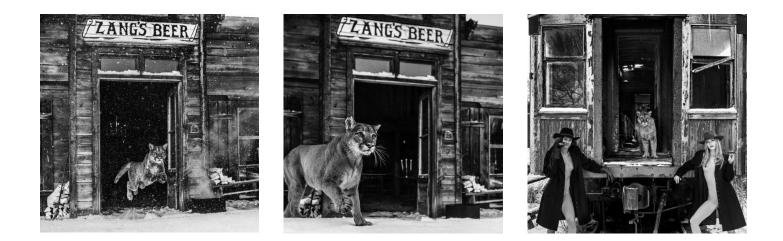

## Staged BEARS, WOLVES, MOUNTAIN LIONS ~ DAVID YARROW Photographic Print

Sorrel Sky Gallery proudly presents the fine art photography of David Yarrow. Selected works are on display in both our Santa Fe, New Mexico and Durango, Colorado locations in addition to our online store & virtual gallery. Please email or call to inquire about prices, sizes and availability. All of David Yarrow works are limited editions and tend to sell out quickly. We will do our very best to assist you in your acquisition of one of these celebrated pieces.