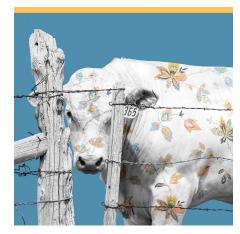

## PAINTER

Sorrel Sky Gallery features contemporary art and traditional Western art. In particular, Sorrel Sky showcases Artists who present the West through new eyes, combining modern methods with timeless images and designs; *a fresh western approach*. Among those artists are Tom Palmore, Edward Aldrich, Jim Rey, BJ Briner, Rory Wagner, Kevin Red Star, Miles Glynn and more. Mediums include Giclees, Limited Edition Prints, Open edition prints, and photography.