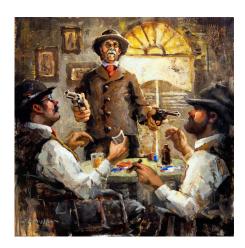

## Western FINE ART PAINTER

Sorrel Sky Gallery features contemporary art and traditional Western art. In particular, Sorrel Sky showcases Artists who present the West through new eyes, combining modern methods with timeless images and designs; *a fresh western approach*. Among those artists are <a href="Maura Allen">Maura Allen</a>, <a href="Jim Rey">Jim Rey</a>, <a href="Peggy Immel">Peggy Immel</a>, <a href="Marlin Rotach">Marlin Rotach</a>, <a href="Miles Glynn">Miles Glynn</a>, <a href="David Knowlton">David Knowlton</a>, <a href="Stephanie Hartshorn</a>, <a href="Elsa Sroka">Elsa Sroka</a> and more. <a href="Mediums include oil paintings">Mediums include oil paintings</a>, <a href="acryllic paintings">acrylic paintings</a>, <a href="silk screening">silk screening</a>, <a href="screening">scratchboard</a>, <a href="photography">photography</a> and <a href="mixed media">mixed media</a>.