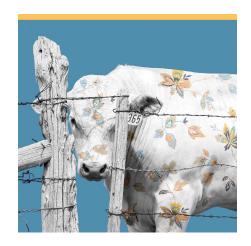

## Western FINE ART PAINTER

Sorrel Sky Gallery features contemporary art and traditional Western art. In particular, Sorrel Sky showcases Artists who present the West through new eyes, combining modern methods with timeless images and designs; *a fresh western approach*. Among those artists are <a href="Maura Allen">Maura Allen</a>, <a href="Jim Rey">Jim Rey</a>, <a href="Peggy Immel">Peggy Immel</a>, <a href="Marlin Rotach">Marlin Rotach</a>, <a href="Miles Glynn">Miles Glynn</a>, <a href="David Knowlton">David Knowlton</a>, <a href="Stephanie Hartshorn</a>, <a href="Elsa Sroka">Elsa Sroka</a> and more. <a href="Mediums include oil paintings">Mediums include oil paintings</a>, <a href="acryllic paintings">acrylic paintings</a>, <a href="silk screening">silk screening</a>, <a href="screening">scratchboard</a>, <a href="photography">photography</a> and <a href="mixed media">mixed media</a>.