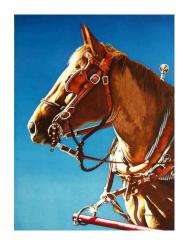

## Western FINE ART PAINTER

Sorrel Sky Gallery features contemporary art and traditional Western art. In particular, Sorrel Sky showcases Artists who present the West through new eyes, combining modern methods with timeless images and designs; *a fresh western approach*. Among those artists are <a href="Maura Allen">Maura Allen</a>, <a href="Jim Rey">Jim Rey</a>, <a href="Peggy Immel">Peggy Immel</a>, <a href="Marlin Rotach">Marlin Rotach</a>, <a href="Miles Glynn">Miles Glynn</a>, <a href="David Knowlton">David Knowlton</a>, <a href="Stephanie Hartshorn</a>, <a href="Elsa Sroka">Elsa Sroka</a> and more. <a href="Mediums include oil paintings">Mediums include oil paintings</a>, <a href="acryllic paintings">acrylic paintings</a>, <a href="silk screening">silk screening</a>, <a href="screening">scratchboard</a>, <a href="photography">photography</a> and <a href="mixed media">mixed media</a>.