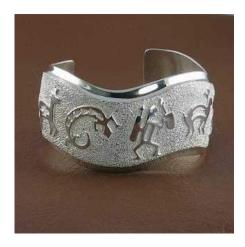

## Rock ART JEWELRY JEWELER

Ben Nighthorse Jewelry can be found exclusively at Sorrel Sky Gallery. For <u>over 50 years</u>, Northern Cheyenne artist Ben Nighthorse has created beautiful, award winning jewelry using the highest quality precious and semi-precious stones, including <u>diamonds</u>, turquoise and lapis set in <u>18 karat gold</u> and the <u>finest sterling silver</u>. His love of <u>horses</u> and <u>animals</u>, inspired him to create new innovative designs. American Indians often believe that a person can inherit some of an animal's virtues by wearing an image of it. That is one reason why noble animals have always played an important role in Nighthorse Designs.