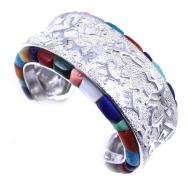

## Rock ART JEWELRY JEWELER

Ben Nighthorse Jewelry can be found exclusively at Sorrel Sky Gallery. For <u>over 50 years</u>, Northern Cheyenne artist Ben Nighthorse has created beautiful, award winning jewelry using the highest quality precious and semi-precious stones, including <u>diamonds</u>, turquoise and lapis set in <u>18 karat gold</u> and the <u>finest sterling silver</u>. His love of <u>horses</u> and <u>animals</u>, inspired him to create new innovative designs. American Indians often believe that a person can inherit some of an animal's virtues by wearing an image of it. That is one reason why noble animals have always played an important role in Nighthorse Designs.