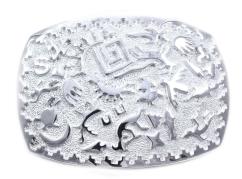

## Rock ART JEWELRY JEWELER

Ben Nighthorse Jewelry can be found exclusively at Sorrel Sky Gallery. For <u>over 50 years</u>, Northern Cheyenne artist Ben Nighthorse has created beautiful, award winning jewelry using the highest quality precious and semi-precious stones, including <u>diamonds</u>, turquoise and lapis set in <u>18 karat gold</u> and the <u>finest sterling silver</u>. His love of <u>horses</u> and <u>animals</u>, inspired him to create new innovative designs. American Indians often believe that a person can inherit some of an animal's virtues by wearing an image of it. That is one reason why noble animals have always played an important role in Nighthorse Designs.