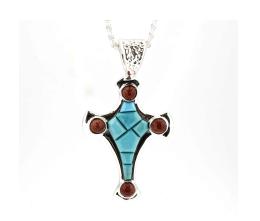

## **JFWFIFR**

Ben Nighthorse Jewelry can be found exclusively at Sorrel Sky Gallery. For over 50 years, Northern Cheyenne artist Ben Nighthorse has created beautiful, award winning jewelry using the highest quality precious and semi-precious stones, including diamonds, turquoise and lapis set in 18 karat gold and the finest sterling silver. His love of horses and animals, inspired him to create new innovative designs. American Indians often believe that a person can inherit some of an animal's virtues by wearing an image of it. That is one reason why noble animals have always played an important role in Nighthorse Designs.