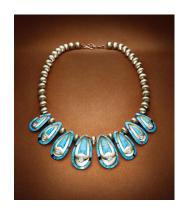

## **JFWFIFR**

Ben Nighthorse Jewelry can be found exclusively at Sorrel Sky Gallery. For over 50 years, Northern Cheyenne artist Ben Nighthorse has created beautiful, award winning jewelry using the highest quality precious and semi-precious stones, including diamonds, turquoise and lapis set in 18 karat gold and the finest sterling silver. His love of horses and animals, inspired him to create new innovative designs. American Indians often believe that a person can inherit some of an animal's virtues by wearing an image of it. That is one reason why noble animals have always played an important role in Nighthorse Designs.