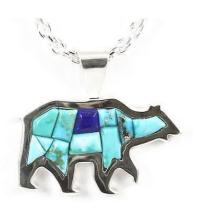

## **JFWFIFR**

Ben Nighthorse Jewelry can be found exclusively at Sorrel Sky Gallery. For over 50 years, Northern Cheyenne artist Ben Nighthorse has created beautiful, award winning jewelry using the highest quality precious and semi-precious stones, including diamonds, turquoise and lapis set in 18 karat gold and the finest sterling silver. His love of horses and animals, inspired him to create new innovative designs. American Indians often believe that a person can inherit some of an animal's virtues by wearing an image of it. That is one reason why noble animals have always played an important role in Nighthorse Designs.