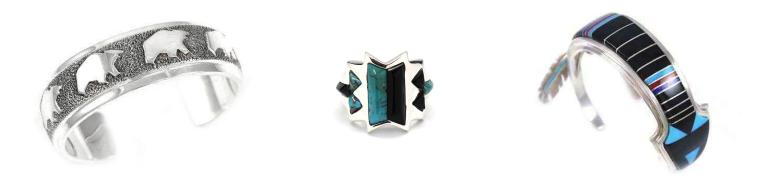

## Nighthorse MEN'S JEWELRY JEWELER

Ben Nighthorse Jewelry can be found exclusively at Sorrel Sky Gallery. For <u>over 50 years</u>, Northern Cheyenne artist Ben Nighthorse has created beautiful, award winning jewelry using the highest quality precious and semi-precious stones, including <u>diamonds</u>, turquoise and lapis set in <u>18 karat gold</u> and the <u>finest sterling silver</u>. His love of <u>horses</u> and <u>animals</u>, inspired him to create new innovative designs. American Indians often believe that a person can inherit some of an animal's virtues by wearing an image of it. That is one reason why noble animals have always played an important role in Nighthorse Designs.