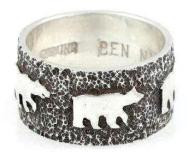

## Nighthorse WEDDING BANDS JEWELER

Ben Nighthorse Jewelry can be found exclusively at Sorrel Sky Gallery. For over 50 years, Northern Cheyenne artist Ben Nighthorse has created beautiful, award winning jewelry using the highest quality precious and semi-precious stones, including diamonds, turquoise and lapis set in 18 karat gold and the finest sterling silver. His love of horses and animals, inspired him to create new innovative designs. American Indians often believe that a person can inherit some of an animal's virtues by wearing an image of it. That is one reason why noble animals have always played an important role in Nighthorse Designs.