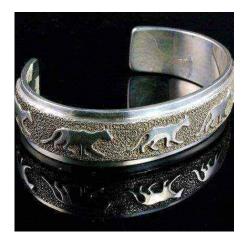

## Nighthorse BEST SELLERS JEWELER

Ben Nighthorse Jewelry can be found exclusively at Sorrel Sky Gallery. For over 50 years, Northern Cheyenne artist Ben Nighthorse has created beautiful, award winning jewelry using the highest quality precious and semi-precious stones, including diamonds, turquoise and lapis set in 18 karat gold and the finest sterling silver. His love of horses and animals, inspired him to create new innovative designs. American Indians often believe that a person can inherit some of an animal's virtues by wearing an image of it. That is one reason why noble animals have always played an important role in Nighthorse Designs.