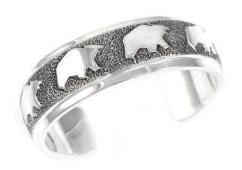

## Nighthorse BEST SELLERS JEWELER

Ben Nighthorse Jewelry can be found exclusively at Sorrel Sky Gallery. For over 50 years, Northern Cheyenne artist Ben Nighthorse has created beautiful, award winning jewelry using the highest quality precious and semi-precious stones, including diamonds, turquoise and lapis set in 18 karat gold and the finest sterling silver. His love of horses and animals, inspired him to create new innovative designs. American Indians often believe that a person can inherit some of an animal's virtues by wearing an image of it. That is one reason why noble animals have always played an important role in Nighthorse Designs.