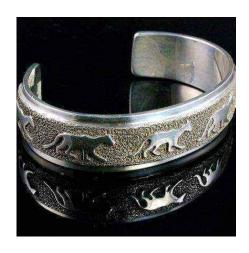

## **JFWFIFR**

Ben Nighthorse Jewelry can be found exclusively at Sorrel Sky Gallery. For <u>over 50 years</u>, Northern Cheyenne artist Ben Nighthorse has created beautiful, award winning jewelry using the highest quality precious and semi-precious stones, including <u>diamonds</u>, turquoise and lapis set in <u>18 karat gold</u> and the <u>finest sterling silver</u>. His love of <u>horses</u> and <u>animals</u>, inspired him to create new innovative designs. American Indians often believe that a person can inherit some of an animal's virtues by wearing an image of it. That is one reason why noble animals have always played an important role in Nighthorse Designs.