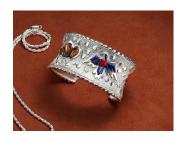

## **JFWFIFR**

Ben Nighthorse Jewelry can be found exclusively at Sorrel Sky Gallery. For <u>over 50 years</u>, Northern Cheyenne artist Ben Nighthorse has created beautiful, award winning jewelry using the highest quality precious and semi-precious stones, including <u>diamonds</u>, turquoise and lapis set in <u>18 karat gold</u> and the <u>finest sterling silver</u>. His love of <u>horses</u> and <u>animals</u>, inspired him to create new innovative designs. American Indians often believe that a person can inherit some of an animal's virtues by wearing an image of it. That is one reason why noble animals have always played an important role in Nighthorse Designs.