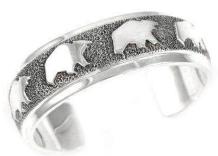

## **JFWFIFR**

Ben Nighthorse Jewelry can be found exclusively at Sorrel Sky Gallery. For <u>over 50 years</u>, Northern Cheyenne artist Ben Nighthorse has created beautiful, award winning jewelry using the highest quality precious and semi-precious stones, including <u>diamonds</u>, turquoise and lapis set in <u>18 karat gold</u> and the <u>finest sterling silver</u>. His love of <u>horses</u> and <u>animals</u>, inspired him to create new innovative designs. American Indians often believe that a person can inherit some of an animal's virtues by wearing an image of it. That is one reason why noble animals have always played an important role in Nighthorse Designs.