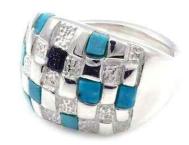

## Nighthorse RINGS JEWELER

Ben Nighthorse Jewelry can be found exclusively at Sorrel Sky Gallery. For over 50 years, Northern Cheyenne artist Ben Nighthorse has created beautiful, award winning jewelry using the highest quality precious and semi-precious stones, including diamonds, turquoise and lapis set in 18 karat gold and the finest sterling silver. His love of horses and animals, inspired him to create new innovative designs. American Indians often believe that a person can inherit some of an animal's virtues by wearing an image of it. That is one reason why noble animals have always played an important role in Nighthorse Designs.