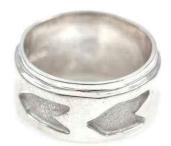

## Nighthorse RINGS JEWELER

Ben Nighthorse Jewelry can be found exclusively at Sorrel Sky Gallery. For over 50 years, Northern Cheyenne artist Ben Nighthorse has created beautiful, award winning jewelry using the highest quality precious and semi-precious stones, including diamonds, turquoise and lapis set in 18 karat gold and the finest sterling silver. His love of horses and animals, inspired him to create new innovative designs. American Indians often believe that a person can inherit some of an animal's virtues by wearing an image of it. That is one reason why noble animals have always played an important role in Nighthorse Designs.