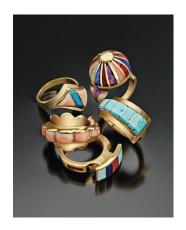

## Nighthorse RINGS JEWELER

Ben Nighthorse Jewelry can be found exclusively at Sorrel Sky Gallery. For over 50 years, Northern Cheyenne artist Ben Nighthorse has created beautiful, award winning jewelry using the highest quality precious and semi-precious stones, including diamonds, turquoise and lapis set in 18 karat gold and the finest sterling silver. His love of horses and animals, inspired him to create new innovative designs. American Indians often believe that a person can inherit some of an animal's virtues by wearing an image of it. That is one reason why noble animals have always played an important role in Nighthorse Designs.